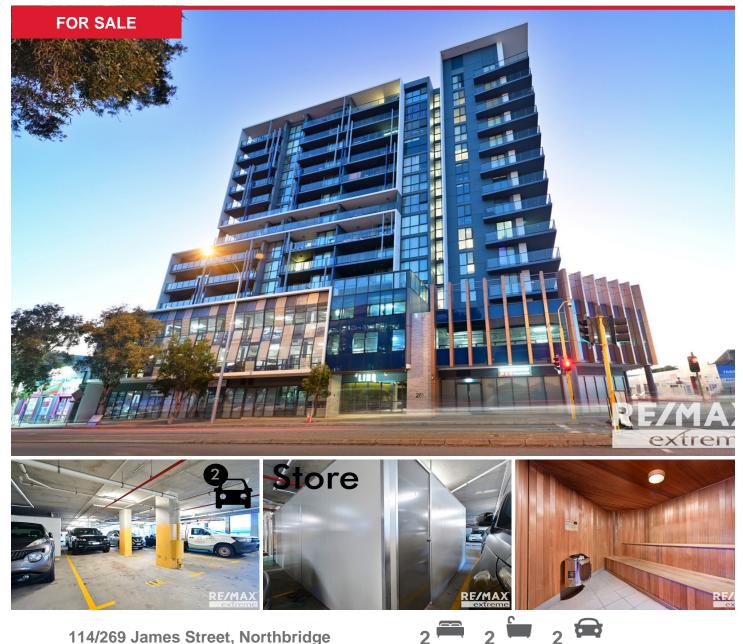

This spacious top level apartment consists of a generous living area featuring 2 bedrooms and 2 bathrooms, as well as tandem parking for two cars, and a storeroom on a lower level.

Price: Fr \$555,000 View: remax.com.au/property-details/R2-3406725